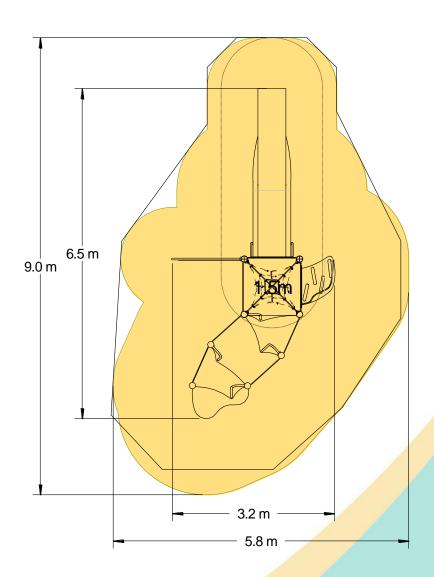

## **Surfacing and Area Required** Recommended Minimum Space

L/W/H Max Gradient of Ground 1 in 50 Free Height of Fall 1.5m Impact Area 35.49m<sup>2</sup>

Synthetic Area (i.e. EPDM / Wetpour / Synthetic Grass etc.)

Certified to EN 1176

6.5 m x 3.3m x 3.4m

10.3m x 6.6m x 4.6m

35.94m<sup>2</sup>

13m<sup>3</sup>

47m<sup>2</sup> **Steel Ground Fixed** 

2 Person(s) 11 Hour(s)

**722kg** 93kg