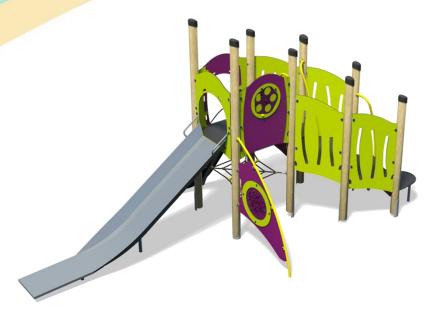

#### A junior modular tower system comprising of:

- Square Tower (1.5m)
- Slide (1.5m)
- Rope Ramp (1.5m)
- Ball Maze Play Panel
- Inclusive Access Net
- Seat
- Spinball Play Panel

Option A-Dark Blue/Yellow

Option B-Purple/Lime Green (Shown)

Option C-Green

### Code - JB/MAM/\*1