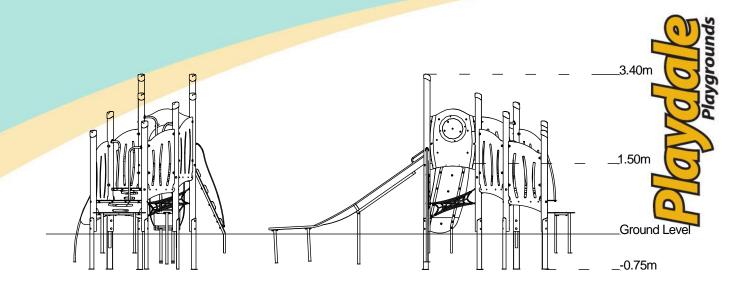

Certified to EN 1176

6.5 m x 3.3m x 3.4m

10.3m x 6.6m x 4.6m

35.94m<sup>2</sup>

13m<sup>3</sup>

47m<sup>2</sup> **Steel Ground Fixed** 

2 Person(s) 11 Hour(s)

**722kg** 93kg